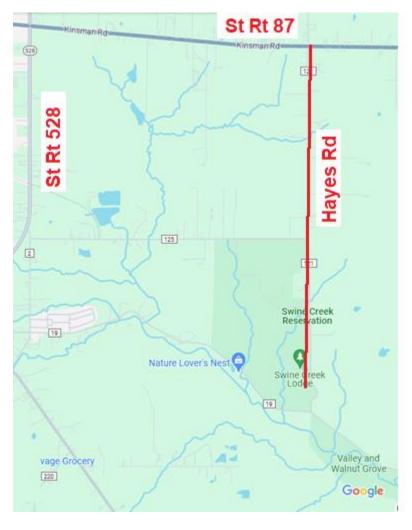

## **Directions**

## Park Entrance and Lodge location detail

Using a GPS or navigation system:

Coordinates N 41° 26.262 W 81° 1.314

Navigation 16004 Hayes Rd., Middlefield OH 44062

From Cleveland and west I-480 east to US 422 east US Route 422 east to State Rt 528 State Rt 528 north to State Rt 87 State Rt 87 east to Hayes Rd Hayes Rd south to park entrance

From Youngstown State Rt 11 north to State Rt 87 State Rt 87 west to Hayes Rd Hayes Rd south to park entrance From Akron I-271 N to US Rt 422 US Rt 422 west to State Rt 528 State Rt 528 north to State Rt 87 State Rt 87 east to Hayes Rd Hayes Rd south to park entrance