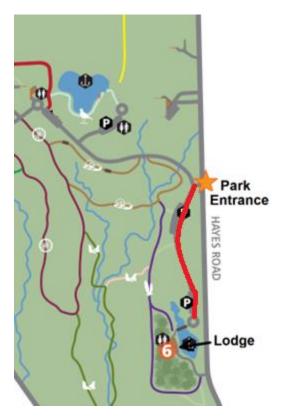

## Park Entrance and Lodge location detail

Using a GPS or navigation system:

Coordinates N 41° 26.262 W 81° 1.314

Navigation 16004 Hayes Rd., Middlefield OH 44062

From Cleveland and west I-480 east to US 422 east US Route 422 east to State Rt 528 State Rt 528 north to State Rt 87 State Rt 87 east to Hayes Rd Hayes Rd south to park entrance